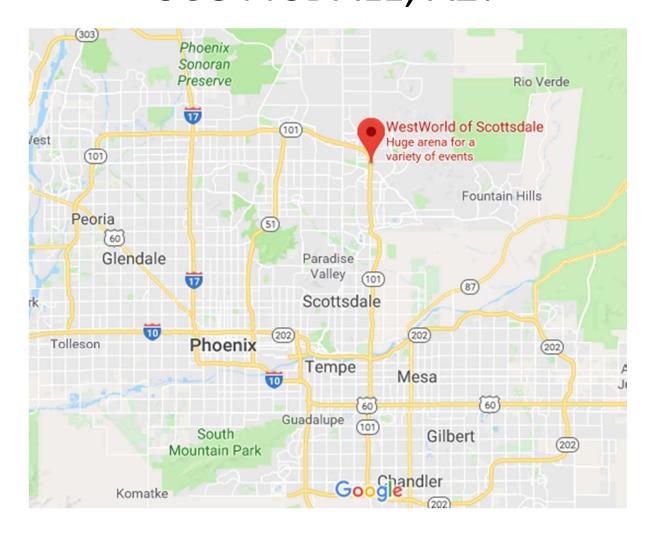

## WHERE IS WESTWORLD And SCOTTSDALE, AZ?

## ARIZONA IS CENTRALLY LOCATED FOR MANY HORSE CONTESTANTS