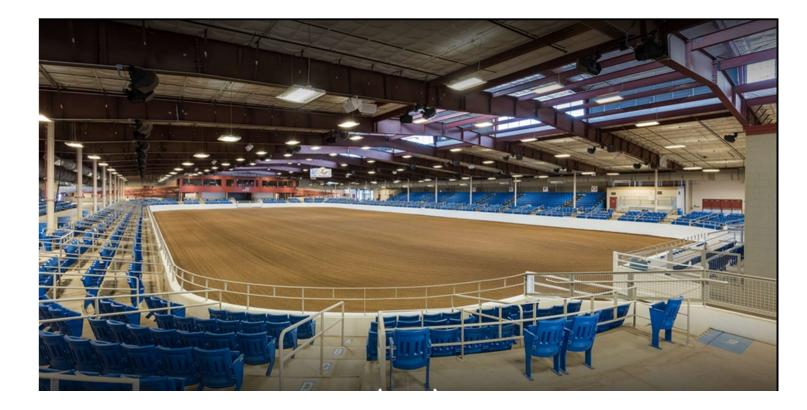

## EQUIDOME

- An Indoor Arena
- That's Climate Controlled
- Has 3,400 Permanent Seats
- With a Sunken Arena
- 120,000 Square Feet of Space

# And Familiar with **WESTWORLD**

WESTWORLD:

- Located on 386 Acres at the Base Of McDowell Mountain
- Has 8 Outdoor Arena's
- Permanent Premium Barn Facilities
- Over 395 Permanent RV Spaces Around the Arena With Electrical (Mix of 30amp and 50amp) and Water Hookups
- Dump Station on Site.