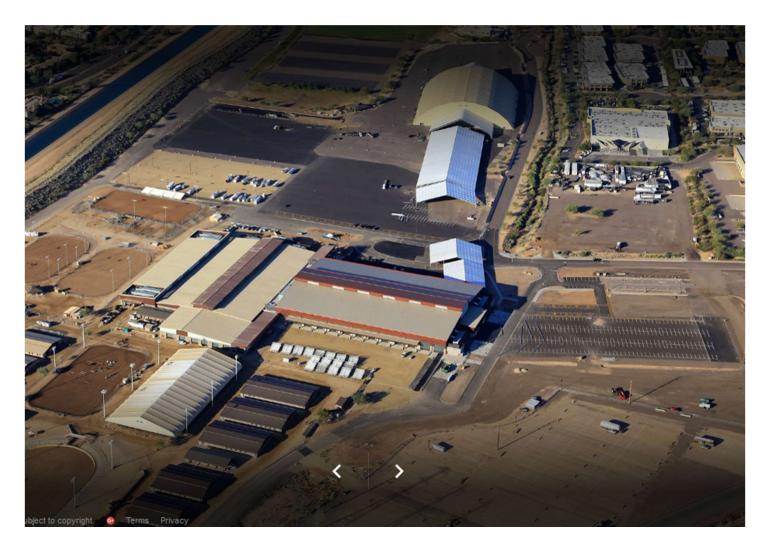

## WHERE IS WESTWORLD And SCOTTSDALE, AZ?

## EQUIDOME

- An Indoor Arena
- That's Climate Controlled
- Has 3,400 Permanent Seats
- With a Sunken Arena
- 120,000 Square Feet of Space

# And Familiar with **WESTWORLD**

WESTWORLD:

- Located on 386 Acres at the Base Of McDowell Mountain
- Has 8 Outdoor Arena's
- Permanent Premium Barn Facilities
- Over 395 Permanent RV Spaces Around the Arena With Electrical (Mix of 30amp and 50amp) and Water Hookups
- Dump Station on Site.